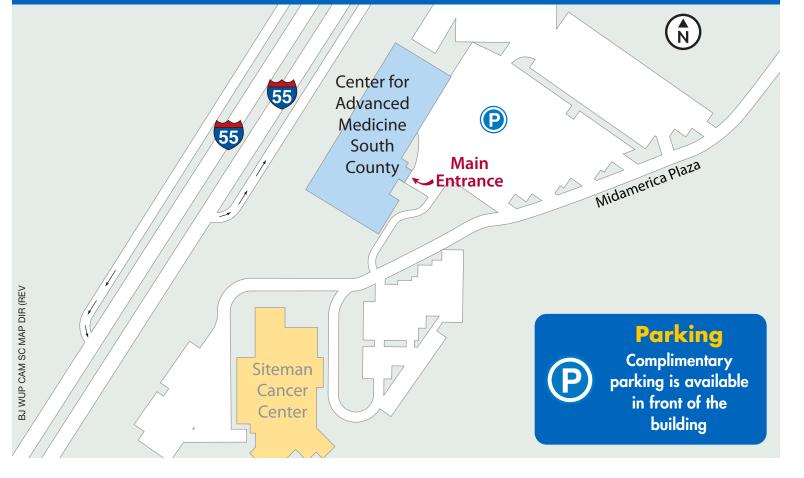

# **How to Find Us!**

The Center for Advanced Medicine – South County is located at 5201 Midamerica Plaza near the Siteman Cancer Center at I-55 and Butler Hill Road.

# Center for Advanced Medicine • 5201 Midamerica Plaza • St Louis, MO 63129