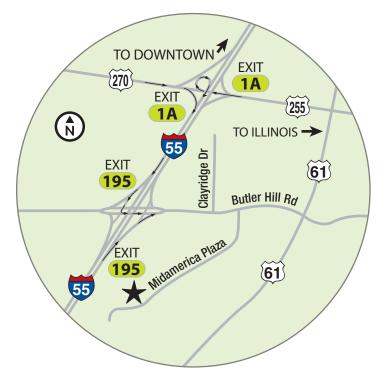

# **How to Find Us!**

The Center for Advanced Medicine – South County is located at 5201 Midamerica Plaza near the Siteman Cancer Center at I-55 and Butler Hill Road.

#### From the WEST via I-270 South

- Take Exit 1A toward Memphis and merge onto I-55 S.
- Take Exit 195/Butler Hill Road.
- Turn left onto Butler Hill Road.
- Turn right on Midamerica Plaza.

### From the EAST via I-255 South

- Take Exit 1A toward Memphis and merge onto I-55 S.
- Take Exit 195/Butler Hill Road.
- Turn left onto Butler Hill Road.
- Turn right on Midamerica Plaza.

# From the SOUTH via I-55 North

- Take Exit 195/Butler Hill Road.
- Turn right onto Butler Hill Road.
- Turn right on Midamerica Plaza.

# From the NORTH via I-55 South

- Take Exit 195/Butler Hill Road.
- Turn left onto Butler Hill Road.
- Turn right on Midamerica Plaza.